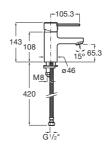

#### TECHNICAL DRAWINGS

#### FEATURES

Aerator type: Integrated Application: Basin Faucet type: Single-lever Finish: Chrome Flexible supply hoses included Installation type: Deck-mounted Water connection diameter: 1/2"

EverShine