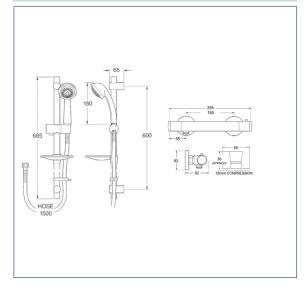

## Thermostatic Bar Shower

Combi Bar Shower With Multi Mode Kit

Product Code: COMBMEF

Finish: Chrome

## **Features**

Construction:

Brass & ABS

Shower Valve:

Thermostatic

Supply:

Heimosidiic

Suitable for high pressure only

Working Pressures:

0.5 - 5.0 bar

Inlet connections:

15mm Compression

Operation:

Separate Flow And Temperature Controls

Handset Function:

3

- · 38°C temperature hot stop with override facility
- · Includes easy fit connections
- · Double interlocked 1.5m hose
- · Riser rail features adjustable brackets ideal for retrofit