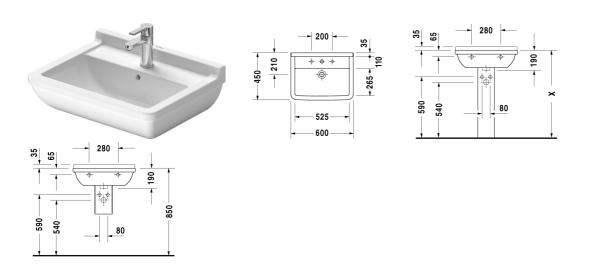

| Washbasin                                                                                                                                                                                                                                                                                                                                                                                                                                                                                                                                                                                                                                                                                                                                                                                                                                                                                                                                                                                                                                                                                                                                                                                                                                                                                                                                                                                                                                                                                                                                                                                                                                                                                                                                                                                                                                                                                                                                                                                                                                                                                                                      | Dimension                   | Weight                       | Order number |
|--------------------------------------------------------------------------------------------------------------------------------------------------------------------------------------------------------------------------------------------------------------------------------------------------------------------------------------------------------------------------------------------------------------------------------------------------------------------------------------------------------------------------------------------------------------------------------------------------------------------------------------------------------------------------------------------------------------------------------------------------------------------------------------------------------------------------------------------------------------------------------------------------------------------------------------------------------------------------------------------------------------------------------------------------------------------------------------------------------------------------------------------------------------------------------------------------------------------------------------------------------------------------------------------------------------------------------------------------------------------------------------------------------------------------------------------------------------------------------------------------------------------------------------------------------------------------------------------------------------------------------------------------------------------------------------------------------------------------------------------------------------------------------------------------------------------------------------------------------------------------------------------------------------------------------------------------------------------------------------------------------------------------------------------------------------------------------------------------------------------------------|-----------------------------|------------------------------|--------------|
| with overflow, with tap platform, underneath glazed, 600 mm                                                                                                                                                                                                                                                                                                                                                                                                                                                                                                                                                                                                                                                                                                                                                                                                                                                                                                                                                                                                                                                                                                                                                                                                                                                                                                                                                                                                                                                                                                                                                                                                                                                                                                                                                                                                                                                                                                                                                                                                                                                                    |                             |                              |              |
| Colors                                                                                                                                                                                                                                                                                                                                                                                                                                                                                                                                                                                                                                                                                                                                                                                                                                                                                                                                                                                                                                                                                                                                                                                                                                                                                                                                                                                                                                                                                                                                                                                                                                                                                                                                                                                                                                                                                                                                                                                                                                                                                                                         |                             |                              |              |
| 00 White Alpin                                                                                                                                                                                                                                                                                                                                                                                                                                                                                                                                                                                                                                                                                                                                                                                                                                                                                                                                                                                                                                                                                                                                                                                                                                                                                                                                                                                                                                                                                                                                                                                                                                                                                                                                                                                                                                                                                                                                                                                                                                                                                                                 |                             |                              |              |
| Variant                                                                                                                                                                                                                                                                                                                                                                                                                                                                                                                                                                                                                                                                                                                                                                                                                                                                                                                                                                                                                                                                                                                                                                                                                                                                                                                                                                                                                                                                                                                                                                                                                                                                                                                                                                                                                                                                                                                                                                                                                                                                                                                        |                             |                              |              |
| •                                                                                                                                                                                                                                                                                                                                                                                                                                                                                                                                                                                                                                                                                                                                                                                                                                                                                                                                                                                                                                                                                                                                                                                                                                                                                                                                                                                                                                                                                                                                                                                                                                                                                                                                                                                                                                                                                                                                                                                                                                                                                                                              | 600 x 450 mm                | 19.000 kilogram              | 0300600000   |
| Sanitary ceramics with the special WonderGliss surface finish vitime to come. When ordering WonderGliss please add a "1" as eleventh digit to be a second of the control of |                             | ttractive-looking for a long |              |
| Pedestal for # 030065, 030060, 030055, 030410, 030480, 030470, 033213, 030760, 030750, 150 x 210 mm                                                                                                                                                                                                                                                                                                                                                                                                                                                                                                                                                                                                                                                                                                                                                                                                                                                                                                                                                                                                                                                                                                                                                                                                                                                                                                                                                                                                                                                                                                                                                                                                                                                                                                                                                                                                                                                                                                                                                                                                                            | 150 x 210 mm                |                              | 086516       |
| Siphon cover for # 030065, 030060, 030055, 030410, 030480<br>030470, 033213, 030760, 030750, 170 x 285 mm                                                                                                                                                                                                                                                                                                                                                                                                                                                                                                                                                                                                                                                                                                                                                                                                                                                                                                                                                                                                                                                                                                                                                                                                                                                                                                                                                                                                                                                                                                                                                                                                                                                                                                                                                                                                                                                                                                                                                                                                                      | <sup>)</sup> , 170 x 285 mm |                              | 086515       |
| Recommended faucets                                                                                                                                                                                                                                                                                                                                                                                                                                                                                                                                                                                                                                                                                                                                                                                                                                                                                                                                                                                                                                                                                                                                                                                                                                                                                                                                                                                                                                                                                                                                                                                                                                                                                                                                                                                                                                                                                                                                                                                                                                                                                                            |                             |                              |              |
| Single lever basin mixer S ceramic cartridge, projection 95 mm<br>flexible connection hoses 3/8", normal spray, chrome,<br>maximum temperature can be adjusted on installation,<br>recommended operating pressure 3 - 5 bar, without pop-up<br>waste set,                                                                                                                                                                                                                                                                                                                                                                                                                                                                                                                                                                                                                                                                                                                                                                                                                                                                                                                                                                                                                                                                                                                                                                                                                                                                                                                                                                                                                                                                                                                                                                                                                                                                                                                                                                                                                                                                      | n,                          |                              | A11010002    |
|                                                                                                                                                                                                                                                                                                                                                                                                                                                                                                                                                                                                                                                                                                                                                                                                                                                                                                                                                                                                                                                                                                                                                                                                                                                                                                                                                                                                                                                                                                                                                                                                                                                                                                                                                                                                                                                                                                                                                                                                                                                                                                                                |                             |                              |              |

All drawings contain the necessary measurements which are subject to standard tolerances. They are stated in mm and are non-binding. Exact measurements, in particular for customised installation scenarios, can only be taken from the finished piece.