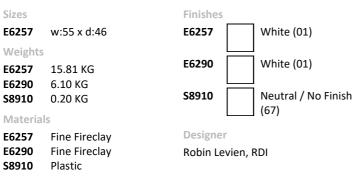

# Santorini Bow Washbasin 55cm 1 Taphole

#### ILLUSTRATED

**E6257** Santorini Bow 55cm washbasin, 1 taphole with overflow

**E6290** Santorini large semi-pedestal

S8910 Trap 1¼" plastic bottle. 75mm seal, multi-purpose outle