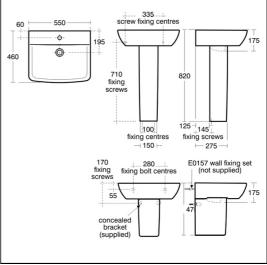

### **Special Notes**

Washbasin wall mounted using E0157 wall fixing set with semi pedestal fixed to wall with brackets supplied, or full pedestal mounted using 2 screws through the back of the basin (not supplied). When fitted to furniture washbasin must be secured to wall with the E0157 wall fixing set.