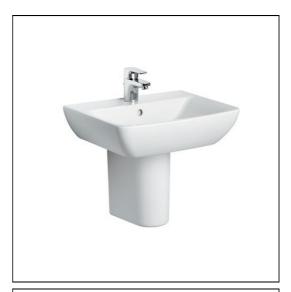

#### ILLUSTRATED

**E6257** Santorini Bow 55cm washbasin, 1 taphole with overflow

**E6290** Santorini large semi-pedestal

S8910 Trap 1¼" plastic bottle. 75mm seal, multi-purpose outle