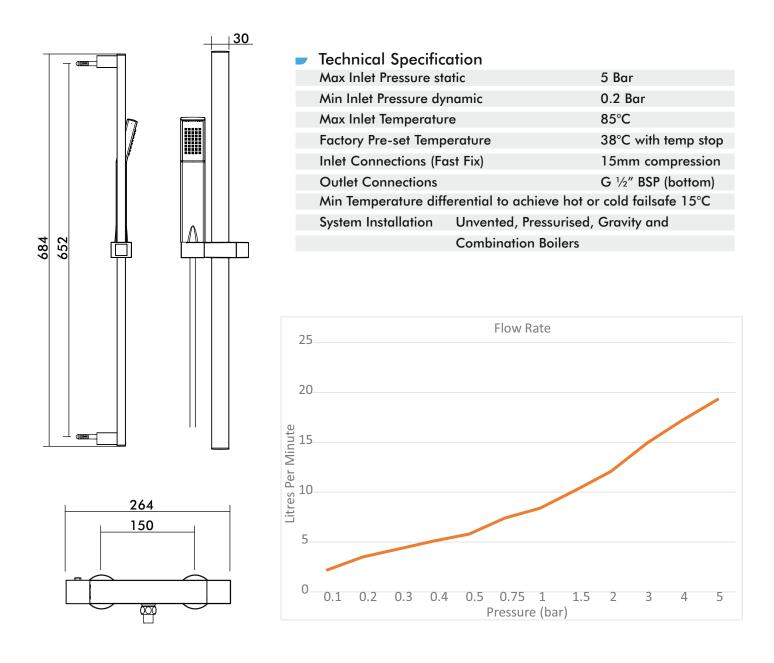

s. The Instinct collection offers the ultimate balance between excellent performance and the latest designs to suite every bathroom.

- Suitable for use with unvented supplies, combi boilers, gravity and mains pressure systems
- Thermostatic Control
- Safe-touch Body
- Anti-Scald Technology
- Fast Fix Brackets

#### **Product Range**

| Description                                                                                          | Code      |
|------------------------------------------------------------------------------------------------------|-----------|
| Edge safe touch thermostatic single outlet shower with flexible slide rail kit and fast fix brackets | IN30015CP |



Includes fast fix brackets









# INSTINCT®

### shower valves - Edge Thermostatic Shower valve and kit







INTATEC AIRFIELD INDUSTRIAL ESTATE, HIXON, STAFFORD, ST18 0PF T. 01889 272180 F. 01889 272181 E. SALES@INTATEC.CO.UK WWW.INTATEC.CO.UK