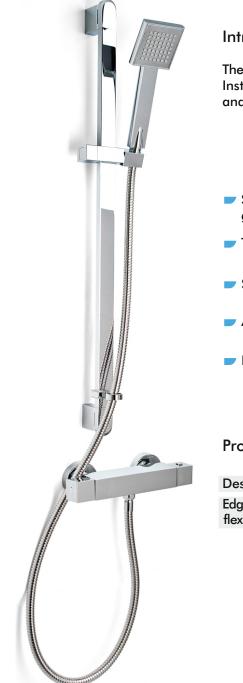

#### Introduction

The Instinct Edge has been designed to give you the best of both worlds. The Instinct collection offers the ultimate balance between excellent performance and the latest designs to suite every bathroom.

- Suitable for use with unvented supplies, combi boilers, gravity and mains pressure systems
- Thermostatic Control
- Safe-touch Body
- Anti-Scald Technology
- Fast Fix Brackets

#### **Product Range**

| Description                                                                                          | Code      |
|------------------------------------------------------------------------------------------------------|-----------|
| Edge safe touch thermostatic single outlet shower with flexible slide rail kit and fast fix brackets | IN30015CP |