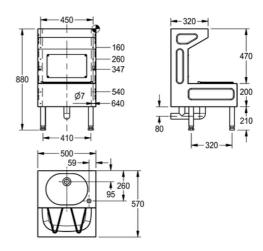

## WRAS Approved

| TECHNICAL DATA      |                                |
|---------------------|--------------------------------|
| bowl - bowl depth   | 180.00 mm                      |
| bowl - depth        | 360.00 mm                      |
| bowl - width        | 420.00 mm                      |
| grid                | fixed                          |
| grid material       | stainless steel                |
| gross weight        | 19.50 kg                       |
| material            | stainless steel                |
| material code       | 1.4301 Chrome Nickel steel V2A |
| material thickness  | 1.20 mm                        |
| net weight          | 18.00 kg                       |
| overall depth       | 570.00 mm                      |
| overall height      | 880.00 mm                      |
| overall width       | 500.00 mm                      |
| rear upstand        | no                             |
| splash back         | no                             |
| surface finish      | satin finished                 |
| tap ledge           | yes                            |
| type of mounting    | wall mounting                  |
| waste hole position | centre back                    |
| waste size          | DN 40                          |
|                     |                                |