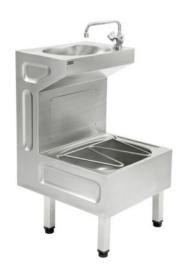

## **JANITORIAL UNIT: G20050N**

## G20050N | 2000100145

ARTICLE GROUP: G20050N | ARTICLE FAMILY: Cleaners sink | PRODUCT GROUP: Utility sinks | MODELRANGE: SIRIUS

Floor standing janitorial unit manufactured from grade 1.4301 (304) stainless steel, 1.2mm material thickness throughout except for lower bowl which is 0.9mm. Supplied complete with monobloc mixer, 32mm flush grated waste (for top wash bowl) and 38mm domed waste outlet(for lower bowl). The janitorial unit can be fixed with 4 legs for floor standing or part wall hung/floor standing by using only two of the front legs or alternatively can be fitted as a wall hung unit by using the joggle strip provided.