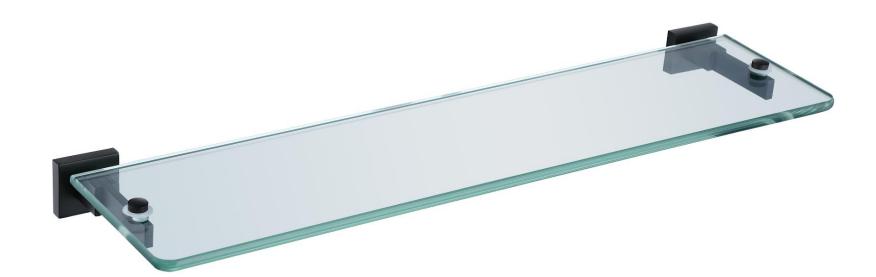

## **INS-VER3042BLK Inver Glass Shelf**

| Barcode                |                                                                         |
|------------------------|-------------------------------------------------------------------------|
| Product Code           | INS-VER3042BLK                                                          |
| Construction           | Brass & tempered glass                                                  |
| Finishes               | Black Matt                                                              |
| Product Type           | Contemporary                                                            |
| Water Pressure         | -                                                                       |
| Plumbing Systems       |                                                                         |
| Standards              | Complies with BS5412, BS EN200                                          |
| Certification          | -                                                                       |
| Fitting                | -                                                                       |
| Packaging              | 66.5 x 31.5 x 56cm / carton (10 boxes / carton)                         |
| Guarantee              | 1 year against manufacturing faults (excluding Ceramic or Glass parts). |
| Additional Information | -                                                                       |