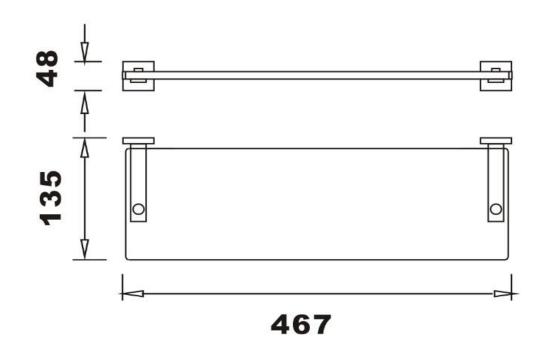

## **INS-VER3042BLK Inver Glass Shelf**

| Barcode                |                                                                         |
|------------------------|-------------------------------------------------------------------------|
| Product Code           | INS-VER3042BLK                                                          |
| Construction           | Brass & tempered glass                                                  |
| Finishes               | Black Matt                                                              |
| Product Type           | Contemporary                                                            |
| Water Pressure         | -                                                                       |
| Plumbing Systems       |                                                                         |
| Standards              | Complies with BS5412, BS EN200                                          |
| Certification          | -                                                                       |
| Fitting                | -                                                                       |
| Packaging              | 66.5 x 31.5 x 56cm / carton (10 boxes / carton)                         |
| Guarantee              | 1 year against manufacturing faults (excluding Ceramic or Glass parts). |
| Additional Information | -                                                                       |