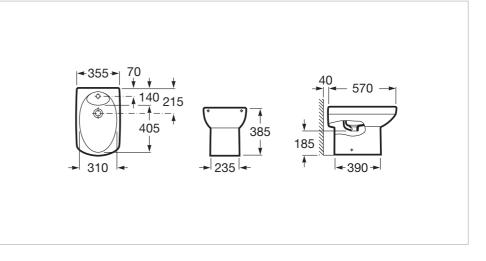

## Vitreous china bidet

Installation type: Floor-standing Shape: Square Taphole configuration: 1 taphole

### Colours and finishes

How to obtain the reference number Replace the ".." with the desired finish code from the list below

Length: 355 mm. Width: 570 mm. Height: 385 mm.

Dimensions

#### **Technical drawings**