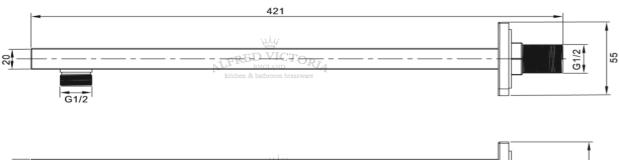

## **TECHNICAL DATA SHEET**

## SA06K 380mm Rectangular Shower Arm

Barcode 1729169974395

Product Code SA06K

Construction Brass Body (CuZn38Pb18)

Finishes Matt Black
Product Type Contemporary

Plumbing Systems Suitable for all plumbing systems

Certification -

Fitting G1/2" BSP external (male) thread

**Packaging** 68.5 x 47 x 35cm / carton (50 boxes), Dimension: 46 x 6.2 x 6.5cm / box;

Weight: 0.54Kg / box

Guarantee 1 years against manufacturing faults (excluding serviceable parts)

Additional Information Length: 380mm







## Flow Rates (Litres per minute)

| System Pressure | 0.1 Bar | 0.2 Bar | 0.3 Bar | 0.5 Bar | 1.0 Bar | 1.5 Bar | 2.0 Bar | 3.0 Bar | 4.0 Bar | 5.0 Bar |
|-----------------|---------|---------|---------|---------|---------|---------|---------|---------|---------|---------|
| SA06K           | -       | -       | -       | -       | ı       | •       | •       | •       | •       | -       |

The information contained on this page was correct at date of issue. Fitting dimensions are provided as a guide only. Some variation may occur due to manufacturing tolerances. We pursue a policy of continuing improvement in design and performance of our products and so reserve the right to change specifications without prior notice.



## **SA06K**

| No. | DESCRIPTION           | QTY |
|-----|---