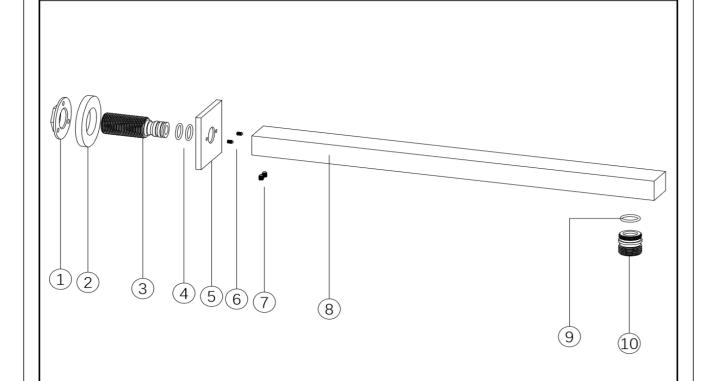

## **SA06K**

| No. | DESCRIPTION           | QTY |
|-----|-----------------------|-----|
| 1   | BRASS BACK NUT        | 1   |
| 2   | BASE PLATE WASHER     | 1   |
| 3   | INLET CONNECTOR       | 1   |
| 4   | NBR CONNECTOR O-RING  | 2   |
| 5   | BASE PLATE            | 1   |
| 6   | BASE PLATE GRUB SCREW | 2   |
| 7   | SHOWER ARM GRUB SCREW | 2   |
| 8   | BRASS SHOWER ARM      | 1   |
| 9   | NBR CONNECTOR O-RING  | 1   |
| 10  | OUTLET CONNECTOR      | 1   |