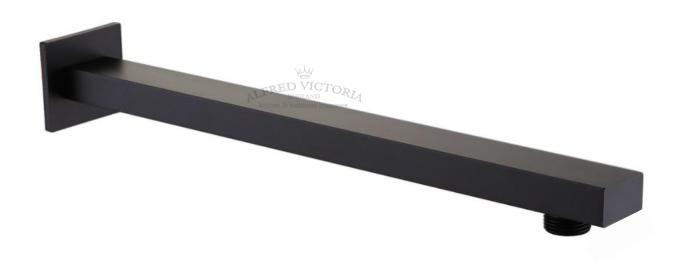

## SA06K 380mm Rectangular Shower Arm

Barcode 1729169974395

Product Code SA06K

Construction Brass Body (CuZn38Pb18)

Finishes Matt Black
Product Type Contemporary

Plumbing Systems Suitable for all plumbing systems

Additional Information Length: 380mm