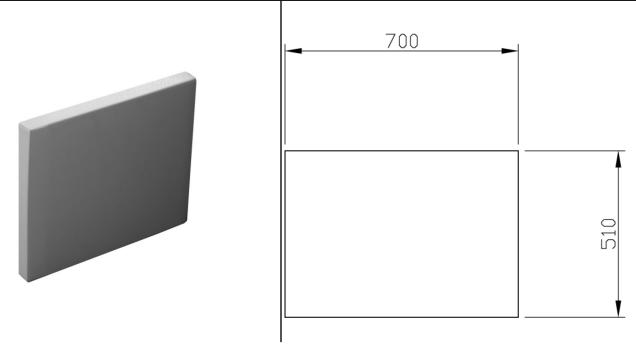

## UNIVERSAL 700MM X 3MM END PANEL

Category: baths Code: INSPANE005

Type: bath panels Range:

Weight: Volume: 0.02

Guarantee: Manufacturing -25 years EAN: 5060516860630

Dimensions are in millimetres except thread sizes which are BSP imperial.