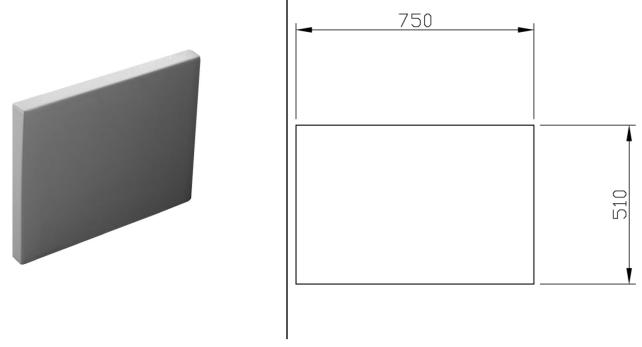

## UNIVERSAL 750MM X 3MM END PANEL

Category: baths Code: INSPANE006

Type: bath panels Range:

Weight: Volume: 0.02

Guarantee: Manufacturing -25 years EAN: 5060516860647

Dimensions are in millimetres except thread sizes which are BSP imperial.