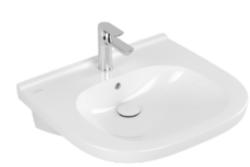

## VICARE WASHBASIN VICARE OVAL

## PRODUCT INFORMATION

| Article title                        | Villeroy & Boch ViCare Washbasin<br>ViCare, 600 x 550 x 195 mm, White<br>Alpin, with overflow, unpolished |
|--------------------------------------|-----------------------------------------------------------------------------------------------------------|
| Article number                       | 41196001                                                                                                  |
| Assembly / Assembly type             | wall-mounted                                                                                              |
| Scope of delivery                    | 1 x washbasin                                                                                             |
| Depth in mm                          | 550                                                                                                       |
| Width in mm                          | 600                                                                                                       |
| Height in mm                         | 195                                                                                                       |
| Interior depth                       | 100                                                                                                       |
| Collection                           | ViCare                                                                                                    |
| Product designation                  | Washbasin ViCare                                                                                          |
| Suitable for                         | 3-hole mixer, Accessible application                                                                      |
| Material                             | Sanitary ceramics                                                                                         |
| surface                              | glossy                                                                                                    |
| With overflow                        | Yes                                                                                                       |
| Shape                                | Oval                                                                                                      |
| Colour designation                   | White Alpin                                                                                               |
| Antibacterial surface (with AntiBac) | No                                                                                                        |
| Easy surface cleaning (CeramicPlus)  | No                                                                                                        |
| Number of tap holes punched through  | 1                                                                                                         |
| Number of tap holes pre-drilled      | 2                                                                                                         |
| Underside of washbasin               | unpolished                                                                                                |
| Number of bowls                      | 1                                                                                                         |