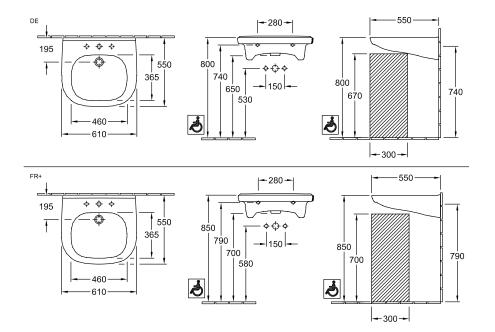

|
| Easy surface cleaning (CeramicPlus)  | No                                                                                                        |
| Number of tap holes punched through  | 1                                                                                                         |
| Number of tap holes pre-drilled      | 2                                                                                                         |
| Underside of washbasin               | unpolished                                                                                                |
| Number of bowls                      | 1                                                                                                         |

## TECHNICAL DRAWINGS











- 300 --