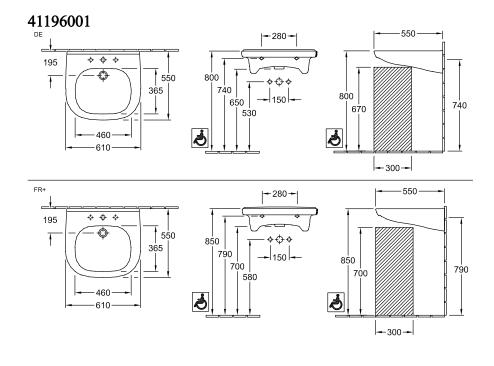

|
| Easy surface cleaning (CeramicPlus)  | No                                                                                                        |
| Number of tap holes punched through  | 1                                                                                                         |
| Number of tap holes pre-drilled      | 2                                                                                                         |
| Underside of washbasin               | unpolished                                                                                                |
| Number of bowls                      | 1                                                                                                         |

## TECHNICAL DRAWINGS











- 300 --