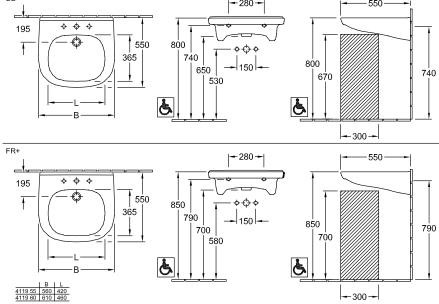

|
| Easy surface cleaning (CeramicPlus)  | No                                                                                                        |
| Number of tap holes punched through  | 1                                                                                                         |
| Number of tap holes pre-drilled      | 2                                                                                                         |
| Underside of washbasin               | unpolished                                                                                                |
| Number of bowls                      | 1                                                                                                         |

## TECHNICAL DRAWINGS











- 300 --