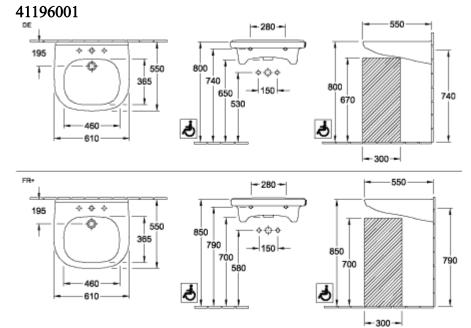

|
| Easy surface cleaning (CeramicPlus)  | No                                                                                                        |
| Number of tap holes punched through  | 1                                                                                                         |
| Number of tap holes pre-drilled      | 2                                                                                                         |
| Underside of washbasin               | unpolished                                                                                                |
| Number of bowls                      | 1                                                                                                         |

## TECHNICAL DRAWINGS











- 300 --