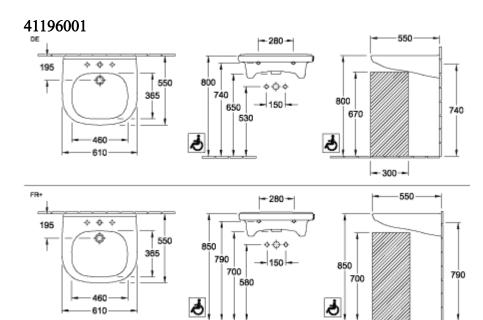

|
| Easy surface cleaning (CeramicPlus)  | No                                                                                                        |
| Number of tap holes punched through  | 1                                                                                                         |
| Number of tap holes pre-drilled      | 2                                                                                                         |
| Underside of washbasin               | unpolished                                                                                                |
| Number of bowls                      | 1                                                                                                         |

## TECHNICAL DRAWINGS











- 300 --