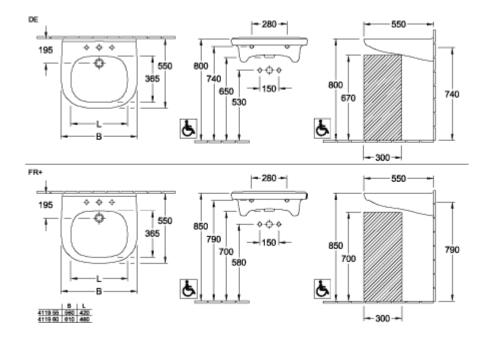

|
| Easy surface cleaning (CeramicPlus)  | No                                                                                                        |
| Number of tap holes punched through  | 1                                                                                                         |
| Number of tap holes pre-drilled      | 2                                                                                                         |
| Underside of washbasin               | unpolished                                                                                                |
| Number of bowls                      | 1                                                                                                         |

## TECHNICAL DRAWINGS











- 300 --