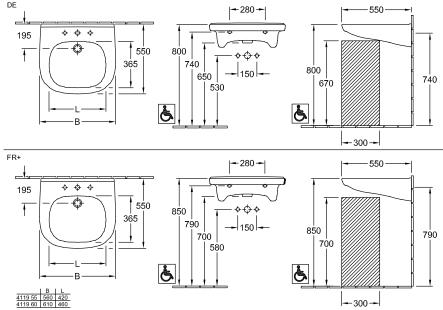

|
| Easy surface cleaning (CeramicPlus)  | No                                                                                                        |
| Number of tap holes punched through  | 1                                                                                                         |
| Number of tap holes pre-drilled      | 2                                                                                                         |
| Underside of washbasin               | unpolished                                                                                                |
| Number of bowls                      | 1                                                                                                         |

## TECHNICAL DRAWINGS











- 300 --