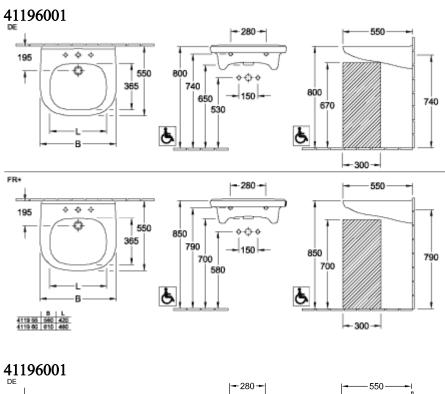

|
| Easy surface cleaning (CeramicPlus)  | No                                                                                                        |
| Number of tap holes punched through  | 1                                                                                                         |
| Number of tap holes pre-drilled      | 2                                                                                                         |
| Underside of washbasin               | unpolished                                                                                                |
| Number of bowls                      | 1                                                                                                         |

## TECHNICAL DRAWINGS











- 300 --