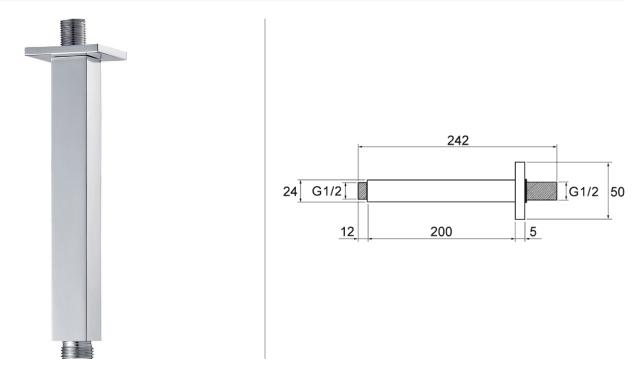

## SQUARE CEILING-MOUNTED SHOWER ARM 200MM

Category:showersCode:KI032AGuarantee:10 yearRange:PURAType:shower heads, arms and wallVolume:0.00

outlet elbows

Weight: 0.26

Dimensions are in millimetres except thread sizes which are BSP imperial.