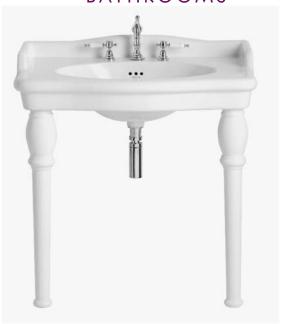

#### **Victoria**

### Single Console Basin and Legs

## **Product** Specification

**Product Codes:** PVEW463 (3 Taphole)

PVEW09L (Console Basin Legs)

Finish: White

Product Type: Traditional

Construction: Vitreous China

**Dimensions for Fitting:** 905 (H) mm, 860 (W) mm, 600 (D) mm