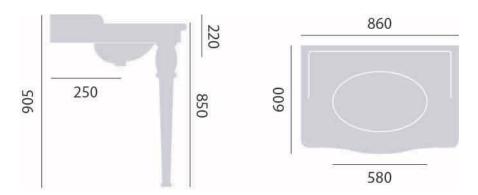

## **Product** Specification

**Product Codes:** PVEW463 (3 Taphole)

PVEW09L (Console Basin Legs)

Finish: White

Product Type: Traditional

Construction: Vitreous China

**Dimensions for Fitting:** 905 (H) mm, 860 (W) mm, 600 (D) mm