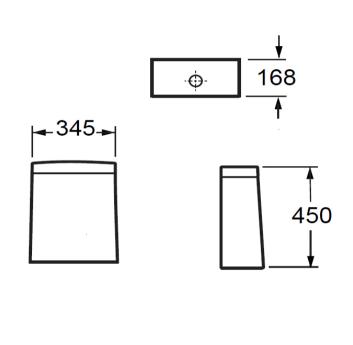

## Instinct INSWA017 Wave Fully Backed Close Coupled Cistern 360x185x460mm

| Category:  | Toilets Weight   | 16.5 KG  | Range         | Wave          |
|------------|------------------|----------|---------------|---------------|
| Guarantee: | Sanitaryware     | 25 years | Instinct Code | INSWA017      |
|            | Cistern Fittings | 3 years  | Colour:       | White         |
|            | Seats            | 1 year   | EAN CODE      | 5060516861699 |